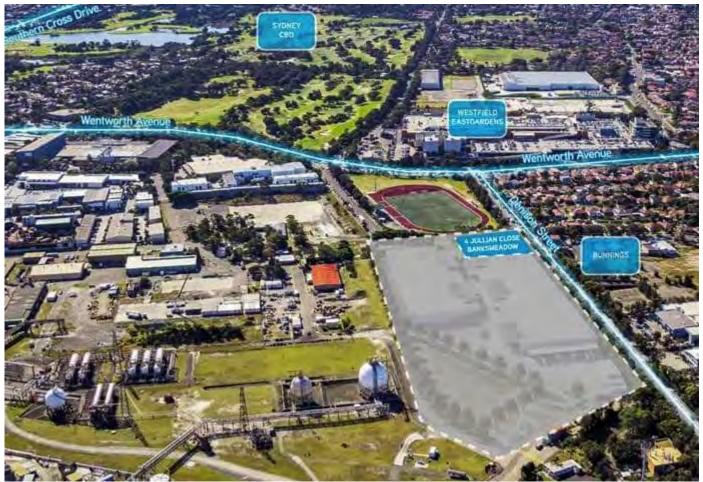

# INDUSTRIAL, COMMERCIAL, EDUCATIONAL, RECREATIONAL AND MEDICAL FACILITIES

MEDICAL CENTRE IN AUBURN

FITZROY STREET, CROYDON HERITAGE RESTORATION

SEDDON STREET, BANKSTOWN