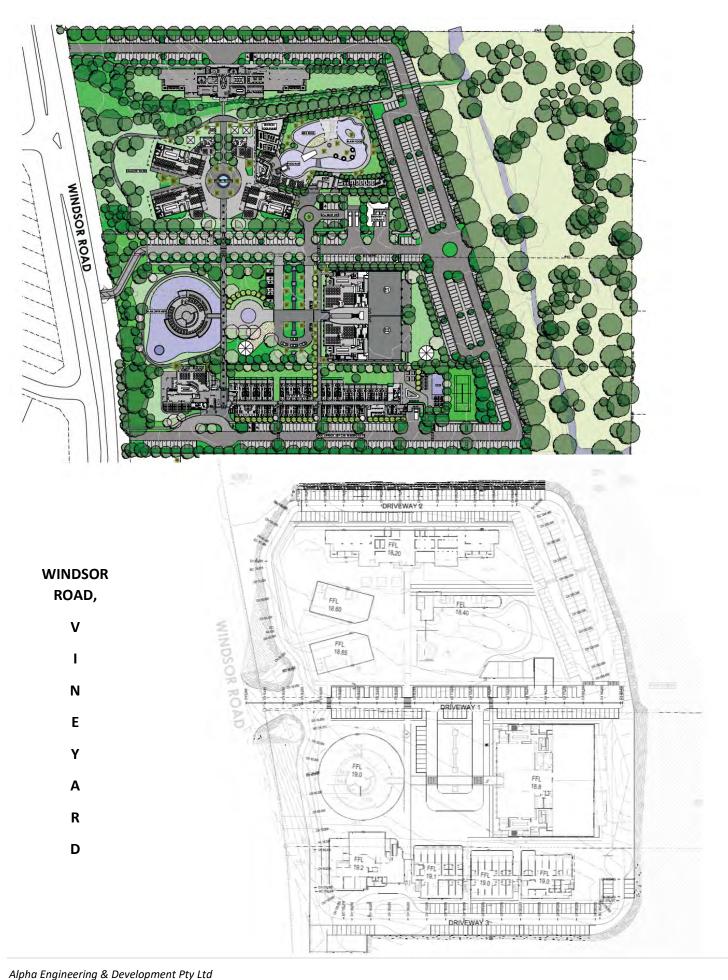

# INDUSTRIAL, COMMERCIAL, EDUCATIONAL, RECREATIONAL AND MEDICAL FACILITIES

MEDICAL CENTRE IN AUBURN

FITZROY STREET, CROYDON HERITAGE RESTORATION

SEDDON STREET, BANKSTOWN